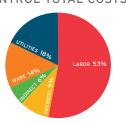

#### Results & Food Safety

- First of its kind 150-400ppm broad range solid sanitizer stays with proper range longer
- Unique dual-enzyme presoak attacks protein and starch on flatware

CONTROL TOTAL COSTS

#### Cost Savings

- Dispenses at proper diluton to eliminate waste, control costs
- Reduce rewash and lower total costs with visibility into performance
- Alarms create consistent performance; videos train on efficient procedures