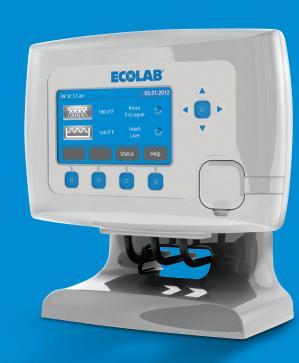

Meet Apex2.

#### Apex2: A Warewashing Program You Can Count On.

|                                                                                                                                                                                                                                                                                                                                                                                                                                                                                                                                                                                                                                                                                                                                                                                                                                                                                                                                                                                                                                                                                                                                                                                                                                                                                                                                                                                                                                                                                                                                                                                                                                                                                                                                                                                                                                                                                                                                                                                                                                                                                                                                | PRODUCT NAME                                             | DESCRIPTION                                                                                                                                | PICK CODE                                          | SUPC                                               | PACK SIZE              |
|--------------------------------------------------------------------------------------------------------------------------------------------------------------------------------------------------------------------------------------------------------------------------------------------------------------------------------------------------------------------------------------------------------------------------------------------------------------------------------------------------------------------------------------------------------------------------------------------------------------------------------------------------------------------------------------------------------------------------------------------------------------------------------------------------------------------------------------------------------------------------------------------------------------------------------------------------------------------------------------------------------------------------------------------------------------------------------------------------------------------------------------------------------------------------------------------------------------------------------------------------------------------------------------------------------------------------------------------------------------------------------------------------------------------------------------------------------------------------------------------------------------------------------------------------------------------------------------------------------------------------------------------------------------------------------------------------------------------------------------------------------------------------------------------------------------------------------------------------------------------------------------------------------------------------------------------------------------------------------------------------------------------------------------------------------------------------------------------------------------------------------|----------------------------------------------------------|--------------------------------------------------------------------------------------------------------------------------------------------|----------------------------------------------------|----------------------------------------------------|------------------------|
| DISHMACHIN                                                                                                                                                                                                                                                                                                                                                                                                                                                                                                                                                                                                                                                                                                                                                                                                                                                                                                                                                                                                                                                                                                                                                                                                                                                                                                                                                                                                                                                                                                                                                                                                                                                                                                                                                                                                                                                                                                                                                                                                                                                                                                                     | E PRODUCTS                                               |                                                                                                                                            |                                                    |                                                    |                        |
| The state of the s | APEX™ POWER<br>DISHMACHINE DETERGENT                     | High performing low-phosphorus                                                                                                             | 17063<br>17062                                     | 4589529<br>4589438                                 | 4/6.75 lb<br>6/6.75 lb |
|                                                                                                                                                                                                                                                                                                                                                                                                                                                                                                                                                                                                                                                                                                                                                                                                                                                                                                                                                                                                                                                                                                                                                                                                                                                                                                                                                                                                                                                                                                                                                                                                                                                                                                                                                                                                                                                                                                                                                                                                                                                                                                                                | KEYSTONE™ APEX™<br>DISHMACHINE DETERGENT                 | detergent.                                                                                                                                 | 6100092                                            | 7681246                                            | 4/6.75 lb              |
| A Miles                                                                                                                                                                                                                                                                                                                                                                                                                                                                                                                                                                                                                                                                                                                                                                                                                                                                                                                                                                                                                                                                                                                                                                                                                                                                                                                                                                                                                                                                                                                                                                                                                                                                                                                                                                                                                                                                                                                                                                                                                                                                                                                        | APEX <sup>™</sup> POWER PLUS<br>DISHMACHINE DETERGENT    | High performing low-phosphorus detergent for moderately hard water.                                                                        | 17091                                              | 4589628                                            | 4/6.75 lb              |
|                                                                                                                                                                                                                                                                                                                                                                                                                                                                                                                                                                                                                                                                                                                                                                                                                                                                                                                                                                                                                                                                                                                                                                                                                                                                                                                                                                                                                                                                                                                                                                                                                                                                                                                                                                                                                                                                                                                                                                                                                                                                                                                                | APEX™ ULTRA<br>DISHMACHINE DETERGENT                     | High performing low-phosphorus detergent                                                                                                   | 17051                                              | 4589644                                            | 4/6.75 lb              |
|                                                                                                                                                                                                                                                                                                                                                                                                                                                                                                                                                                                                                                                                                                                                                                                                                                                                                                                                                                                                                                                                                                                                                                                                                                                                                                                                                                                                                                                                                                                                                                                                                                                                                                                                                                                                                                                                                                                                                                                                                                                                                                                                | KEYSTONE™ APEX™ HEAVY DUTY<br>DISHMACHINE DETERGENT      | for hard water and high soil loads.                                                                                                        | 6100158                                            | 8116818                                            | 4/6.75 lb              |
| NEAD TO THE PARTY OF THE PARTY  | APEX™ CHLORINE FREE<br>MACHINE DETERGENT                 | High performing, low-phosphorous,<br>chlorine-free detergent for use in regular<br>soil and soft to moderate water hardness<br>conditions. | 6100606<br>6100607<br>(U.S. only)                  | 0607182<br>0607208<br>(U.S. only)                  | 4/6.75<br>6/6.75       |
| The state of                                                                                                                                                                                                                                                                                                                                                                                                                                                                                                                                                                                                                                                                                                                                                                                                                                                                                                                                                                                                                                                                                                                                                                                                                                                                                                                                                                                                                                                                                                                                                                                                                                                                                                                                                                                                                                                                                                                                                                                                                                                                                                                   | KEYSTONE™ APEX™ CHLORINE<br>FREE MACHINE DETERGENT       |                                                                                                                                            | 6100175                                            | 1152374                                            | 4/6.75 lb              |
|                                                                                                                                                                                                                                                                                                                                                                                                                                                                                                                                                                                                                                                                                                                                                                                                                                                                                                                                                                                                                                                                                                                                                                                                                                                                                                                                                                                                                                                                                                                                                                                                                                                                                                                                                                                                                                                                                                                                                                                                                                                                                                                                | APEX™ METAL PROTECTION DISHMACHINE DETERGENT             | High performing solid, metal-safe detergent.                                                                                               | 10354                                              | 4680403                                            | 4/6.75 lb              |
|                                                                                                                                                                                                                                                                                                                                                                                                                                                                                                                                                                                                                                                                                                                                                                                                                                                                                                                                                                                                                                                                                                                                                                                                                                                                                                                                                                                                                                                                                                                                                                                                                                                                                                                                                                                                                                                                                                                                                                                                                                                                                                                                | APEX™ RINSE ADDITIVE                                     | Phosphate and phosphorus-free formula leaves ware sparkling clean and spot free.                                                           | 16811<br>6100021<br>(U.S. only)                    | 4589693<br>7665470<br>(U.S. only)                  | 2/2.5 lb<br>1/2.5 lb   |
| The surrow with the surrow wit | KEYSTONE™ APEX™<br>RINSE ADDITIVE                        |                                                                                                                                            | 6100094                                            | 7681358                                            | 1/2.5 lb               |
|                                                                                                                                                                                                                                                                                                                                                                                                                                                                                                                                                                                                                                                                                                                                                                                                                                                                                                                                                                                                                                                                                                                                                                                                                                                                                                                                                                                                                                                                                                                                                                                                                                                                                                                                                                                                                                                                                                                                                                                                                                                                                                                                | APEX™ HEAVY DUTY<br>RINSE ADDITIVE                       | 98.9% phosphate and phosphorus-free formula for sparkling results in hard water.                                                           | 16818                                              | 4589701                                            | 2/2.5 lb               |
| The state of the s | KEYSTONE™ APEX™ HEAVY DUTY<br>RINSE ADDITIVE             |                                                                                                                                            | 6100040                                            | 7697608                                            | 1/2.5 lb               |
| MORAL CONTROL OF                                                                                                                                                                                                                                                                                                                                                                                                                                                                                                                                                                                                                                                                                                                                                                                                                                                                                                                                                                                                                                                                                                                                                                                                                                                                                                                                                                                                                                                                                                                                                                                                                                                                                                                                                                                                                                                                                                                                                                                                                                                                                                               | APEX™ PRESOAK Don't risk leaving residue on flatware for | 10364                                                                                                                                      | 4526794                                            | 3/4 lb                                             |                        |
| FOLKAN CONTROL OF THE PROPERTY | KEYSTONE™ APEX™ PRESOAK                                  | customers to see. This solid, dual-enzyme formula removes starch and protein film.                                                         | 6100093                                            | 7666151                                            | 2/4 lb                 |
| Solid Sanitzer                                                                                                                                                                                                                                                                                                                                                                                                                                                                                                                                                                                                                                                                                                                                                                                                                                                                                                                                                                                                                                                                                                                                                                                                                                                                                                                                                                                                                                                                                                                                                                                                                                                                                                                                                                                                                                                                                                                                                                                                                                                                                                                 | SOLID SANITIZER (APEX™)                                  | Proof of delivery solid sanitizer for Apex™<br>TSC machines.                                                                               | 14821<br>(U.S. only)<br>20231<br>(Canada only)     | 5678887<br>(U.S. only)<br>6406258<br>(Canada only) | 4/1000<br>tablets      |
|                                                                                                                                                                                                                                                                                                                                                                                                                                                                                                                                                                                                                                                                                                                                                                                                                                                                                                                                                                                                                                                                                                                                                                                                                                                                                                                                                                                                                                                                                                                                                                                                                                                                                                                                                                                                                                                                                                                                                                                                                                                                                                                                | SOLID SANITIZER (KEYSTONE™)                              |                                                                                                                                            | 6100099<br>(U.S. only)                             | 7637497<br>(U.S. only)                             | 2/1000<br>tablets      |
| MANUAL PRO                                                                                                                                                                                                                                                                                                                                                                                                                                                                                                                                                                                                                                                                                                                                                                                                                                                                                                                                                                                                                                                                                                                                                                                                                                                                                                                                                                                                                                                                                                                                                                                                                                                                                                                                                                                                                                                                                                                                                                                                                                                                                                                     | DDUCTS                                                   |                                                                                                                                            |                                                    |                                                    |                        |
|                                                                                                                                                                                                                                                                                                                                                                                                                                                                                                                                                                                                                                                                                                                                                                                                                                                                                                                                                                                                                                                                                                                                                                                                                                                                                                                                                                                                                                                                                                                                                                                                                                                                                                                                                                                                                                                                                                                                                                                                                                                                                                                                | APEX™ POT & PAN SOAK                                     | Product specifically formulated to soak<br>off soil before putting ware through the<br>dishmachine to be washed and sanitized.             | 6100089<br>6100090                                 | 8223515<br>8223527                                 | 3/5 lb<br>6/5 lb       |
| Section and Sectio | KEYSTONE™ APEX™<br>POT & PAN SOAK                        |                                                                                                                                            | 6100131                                            | 7807892                                            | 3/5 lb                 |
|                                                                                                                                                                                                                                                                                                                                                                                                                                                                                                                                                                                                                                                                                                                                                                                                                                                                                                                                                                                                                                                                                                                                                                                                                                                                                                                                                                                                                                                                                                                                                                                                                                                                                                                                                                                                                                                                                                                                                                                                                                                                                                                                | APEX™ MANUAL DETERGENT                                   | Phosphate and phosphorus-free formula provides aggressive grease-cutting power.                                                            | 10362                                              | 4527487                                            | 2/3 lb                 |
|                                                                                                                                                                                                                                                                                                                                                                                                                                                                                                                                                                                                                                                                                                                                                                                                                                                                                                                                                                                                                                                                                                                                                                                                                                                                                                                                                                                                                                                                                                                                                                                                                                                                                                                                                                                                                                                                                                                                                                                                                                                                                                                                | KEYSTONE™ APEX™<br>POT & PAN DETERGENT                   |                                                                                                                                            | 6100044                                            | 7667310                                            | 2/3 lb                 |
| S TO THE SECOND  | APEX™ SOLID QUAT BROAD<br>RANGE SANITIZER                | Industry's first solid broad-range sanitizer.<br>EPA-registered. Wide efficacy range.<br>(U.S.: 150-400 ppm; Canada: 200-400 ppm)          | 6100176<br>(U.S. only)<br>6100203<br>(Canada only) |                                                    | 2/2 lb                 |
|                                                                                                                                                                                                                                                                                                                                                                                                                                                                                                                                                                                                                                                                                                                                                                                                                                                                                                                                                                                                                                                                                                                                                                                                                                                                                                                                                                                                                                                                                                                                                                                                                                                                                                                                                                                                                                                                                                                                                                                                                                                                                                                                | APEX™ SOLID QUAT BROAD<br>RANGE SANITIZER (KEYSTONE™)    |                                                                                                                                            | 6100177<br>(U.S. only)<br>6100229<br>(Canada only) |                                                    |                        |

### Your Biggest Warewashing Challenges-Solved.

We listened to customers' needs and took our industry-leading Apex™ Warewashing program to the next level.

The result? A system that delivers a smarter, simpler way to get superior results.