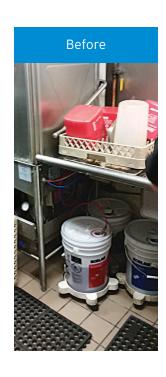

## Concentrated Liquid Dishmachine System was specifically developed to help address your biggest concerns:

- Employee safety: New lightweight design is easier to carry, while colorcoded dispensing system helps eliminate cross-contamination
- Save space: By combining rinse additive and non-chlorine sanitizer into one formula
- Meet safety standards:
   Non-chlorine sanitizer is EPA-registered and NSF-certified for use in Ecolab dishmachines\*\*