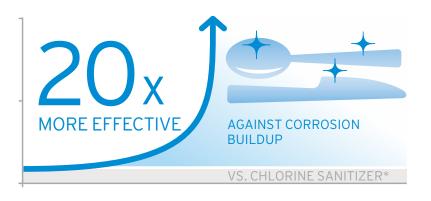

<sup>\*</sup> CLDS's Peracid sanitizer helps to reduce corrosion build up in silver plated ware up to 20x vs. chlorine sanitizers.

With Ecolab, you get the peace of mind that only comes with the quality service personally delivered by your Ecolab representative.