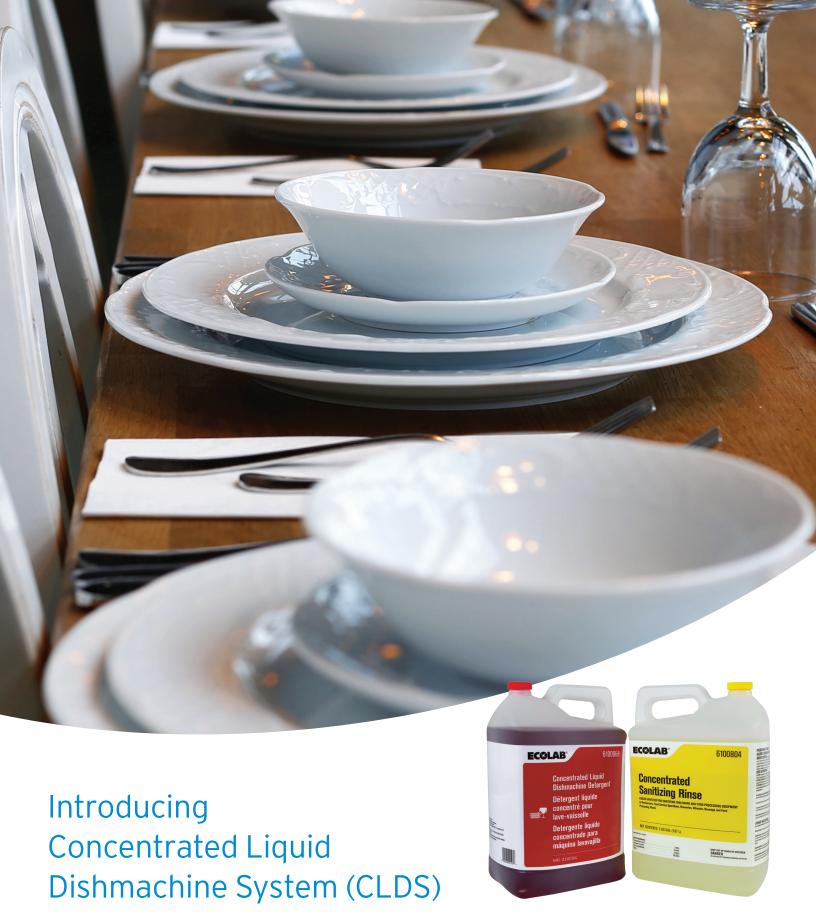

Ecolab has created the Concentrated Liquid Dishmachine System (CLDS), an innovative product line for low-temperature dishmachines that gives you consistent results while helping to maximize safety and efficiency.

## Concentrated Liquid Dishmachine System was specifically developed to help address your biggest concerns:

- Employee safety: New lightweight design is easier to carry, while colorcoded dispensing system helps eliminate cross-contamination
- Save space: By combining rinse additive and non-chlorine sanitizer into one formula
- Meet safety standards:
   Non-chlorine sanitizer is EPA-registered and NSF-certified for use in Ecolab dishmachines\*\*