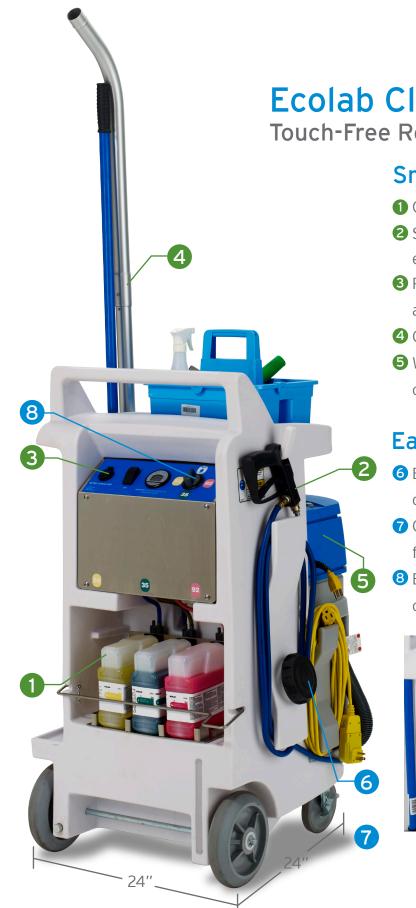

### **Ecolab Cleaning Caddy**

Touch-Free Restroom Cleaning

#### Smart Design

- 1 Closed-loop product dispensing
- 2 Spray wand (90 PSI spray pressure) evenly distributes product
- 3 Rechargeable battery lasts 2.5 hours on a single charge
- **4** On-board tool storage
- **5** Wet vacuum removes dirty solution for a complete clean\*\*

#### Easy to Use

- **6** Easy-access tank holds up to 13.5 gallons of water
- **7** Compact and easy to maneuver, similar footprint to mop and bucket
- 8 Easy-to-use control panel simplifies operation

Cleaning Caddy Control Pane