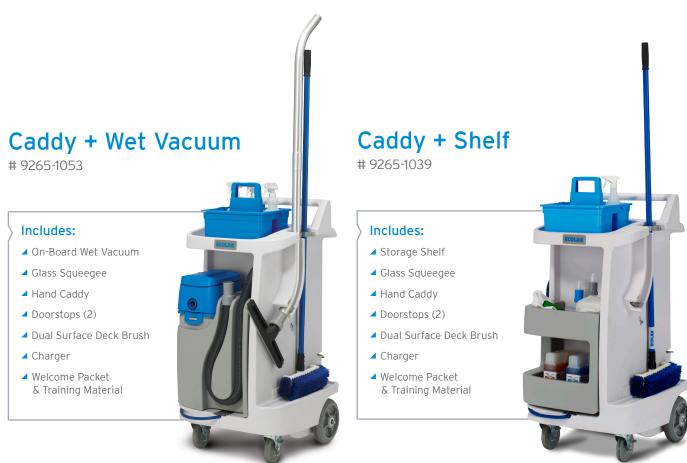

#### Cleaning Caddy Accessories

| DESCRIPTION                                                          | PICK CODE                                                                                                                                                                                                                                                                                                                                                                                                                                                                                                                                                                                                                  |
|----------------------------------------------------------------------|----------------------------------------------------------------------------------------------------------------------------------------------------------------------------------------------------------------------------------------------------------------------------------------------------------------------------------------------------------------------------------------------------------------------------------------------------------------------------------------------------------------------------------------------------------------------------------------------------------------------------|
|                                                                      |                                                                                                                                                                                                                                                                                                                                                                                                                                                                                                                                                                                                                            |
| 10-gallon wet vacuum kit                                             | 9265-2306                                                                                                                                                                                                                                                                                                                                                                                                                                                                                                                                                                                                                  |
| Wet vacuum replacement head                                          | 9265-2997                                                                                                                                                                                                                                                                                                                                                                                                                                                                                                                                                                                                                  |
| Wet vacuum squeegee blade replacement kit                            | 9265-2322                                                                                                                                                                                                                                                                                                                                                                                                                                                                                                                                                                                                                  |
| Wet vacuum filter replacements (3-pack)                              | 9265-2317                                                                                                                                                                                                                                                                                                                                                                                                                                                                                                                                                                                                                  |
|                                                                      |                                                                                                                                                                                                                                                                                                                                                                                                                                                                                                                                                                                                                            |
| Combo scrub brush & squeegee handle                                  | 60302-01-00*                                                                                                                                                                                                                                                                                                                                                                                                                                                                                                                                                                                                               |
| Combo tool scrub brush & squeegee head                               | 60334-01-00*                                                                                                                                                                                                                                                                                                                                                                                                                                                                                                                                                                                                               |
| Replacement deck brush head                                          | 8999-0051                                                                                                                                                                                                                                                                                                                                                                                                                                                                                                                                                                                                                  |
| Dual-surface deck brush handle                                       | 8999-0045                                                                                                                                                                                                                                                                                                                                                                                                                                                                                                                                                                                                                  |
| Toilet brush tool and holder (12-pack)<br>Replacement Mops (12-pack) | 9263-1324<br>9201-1186                                                                                                                                                                                                                                                                                                                                                                                                                                                                                                                                                                                                     |
| 12" glass squeegee (3-pack)                                          | 9621-1112                                                                                                                                                                                                                                                                                                                                                                                                                                                                                                                                                                                                                  |
| Glass squeegee replacement blade                                     | 60332-10-00*                                                                                                                                                                                                                                                                                                                                                                                                                                                                                                                                                                                                               |
| 6.5" handle, 9" blade                                                | 30413-01-00*                                                                                                                                                                                                                                                                                                                                                                                                                                                                                                                                                                                                               |
|                                                                      |                                                                                                                                                                                                                                                                                                                                                                                                                                                                                                                                                                                                                            |
| White "Restroom Disinfected Daily" sticker (1 sheet of 6)            | 9265-2329                                                                                                                                                                                                                                                                                                                                                                                                                                                                                                                                                                                                                  |
| Clear "Restroom Disinfected Daily" sticker (1 sheet of 6)            | 9265-2328                                                                                                                                                                                                                                                                                                                                                                                                                                                                                                                                                                                                                  |
| Doorstop                                                             | 9265-2327                                                                                                                                                                                                                                                                                                                                                                                                                                                                                                                                                                                                                  |
| Hand caddy holds tools and up to 3 spray bottles                     | 8999-2948                                                                                                                                                                                                                                                                                                                                                                                                                                                                                                                                                                                                                  |
| 6' hose                                                              | 9480-2188                                                                                                                                                                                                                                                                                                                                                                                                                                                                                                                                                                                                                  |
|                                                                      | 10-gallon wet vacuum kit Wet vacuum replacement head Wet vacuum squeegee blade replacement kit Wet vacuum filter replacements (3-pack)  Combo scrub brush & squeegee handle  Combo tool scrub brush & squeegee head  Replacement deck brush head  Dual-surface deck brush handle  Toilet brush tool and holder (12-pack) Replacement Mops (12-pack)  12" glass squeegee (3-pack)  Glass squeegee replacement blade 6.5" handle, 9" blade  White "Restroom Disinfected Daily" sticker (1 sheet of 6)  Clear "Restroom Disinfected Daily" sticker (1 sheet of 6)  Doorstop  Hand caddy holds tools and up to 3 spray bottles |