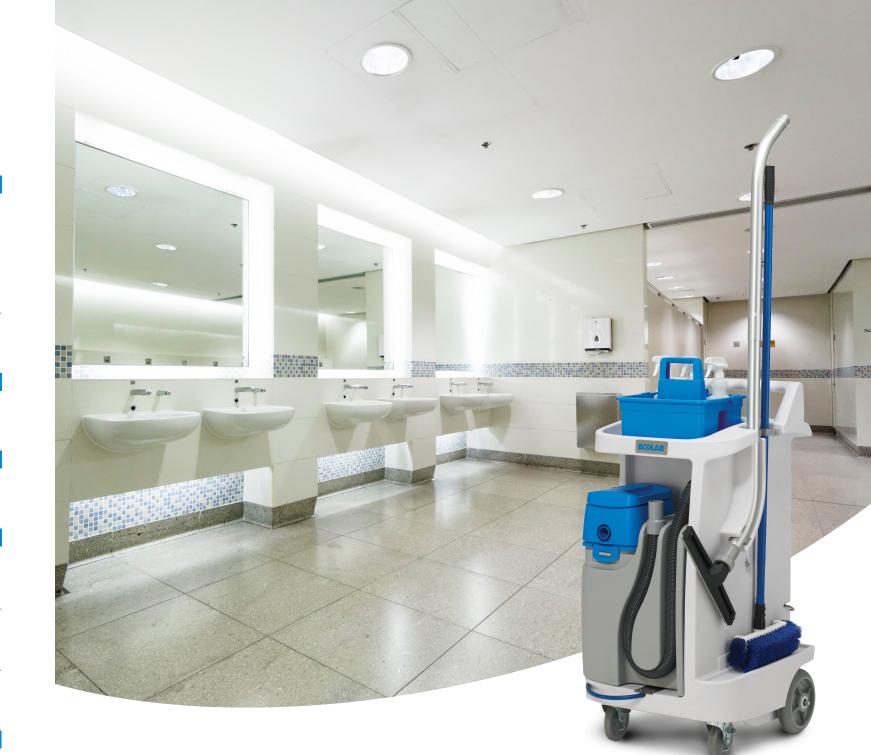

## ECOLAB CLEANING CADDY (QCTM)

Rethink Restroom Cleaning

Daily Disinfecting • Better Results • Lower Total Cost

370 Wabasha Street N St. Paul, MN 55102

### **Ecolab Cleaning Caddy**

Touch-Free Restroom Cleaning