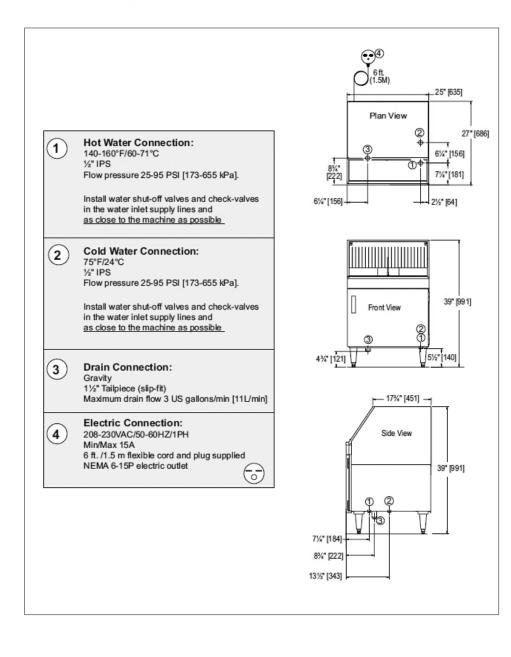

## SPECIFICATIONS

(NSF.)

ECALAB

| OPERATING TEMPERATURES          |           |
|---------------------------------|-----------|
|                                 |           |
| Wash (minimum)                  | 120º F    |
| Sanitizing Rinse (minimum)      | 75° F     |
| WATER CONSUMPTION               |           |
| Gallons per Minute (cold water) | 2.8       |
| ELECTRICAL RATINGS              |           |
| Wash Pump                       | 1/10 hp   |
| WEIGHT                          |           |
| Machine Weight                  | 154 lbs   |
| UTILITY REQUIREMENTS ELEC       | TRICAL    |
| Voltage/Frequency/Phase:        |           |
| 208-240V/60Hz/1 Ph              |           |
| Total Amperage                  | 13A       |
| Minimum Electrical Circuit      | 20A       |
| WATER                           |           |
| Waterline Size (min)            | 1/2"      |
| Flow Pressure (required)        | 25-95 psi |
| Minimum Incoming Temperature    | 140-160°F |
| DRAIN                           |           |
| Drainline Size (min)            | 1-1/2"    |
| CHEMICAL SANITIZER RINSE        |           |
| Minimum chlorine, ppm           | 50        |
| Minimum iodiphor, ppm           | 12.5      |