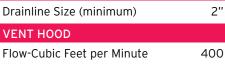

## **ES-2000HT SPECIFICATIONS:**

| OPERATING CAPACITY                                                                 |                             |
|------------------------------------------------------------------------------------|-----------------------------|
| Racks per Hour                                                                     | 55                          |
| OPERATING CYCLE (NORMAL                                                            | )                           |
| Wash Time<br>Dwell Time<br>Rinse Time<br>Load Time<br>Total Cycle Time             | 41<br>8<br>11<br>5<br>65    |
| OPERATING TEMPERATURES                                                             |                             |
| Wash (minimum)<br>Sanitizing Rinse (minimum)                                       | 150° F<br>180° F            |
| WATER CONSUMPTION                                                                  |                             |
| Gallons per Rack                                                                   | 1.25                        |
| ELECTRICAL RATINGS                                                                 | 2/4 hr                      |
| Wash Pump                                                                          | 3/4 hp                      |
| WASH CHAMBER Height                                                                | 17''                        |
| WEIGHT                                                                             | 17                          |
| Machine Weight                                                                     | 300 lbs                     |
| UTILITY REQUIREMENTS ELE                                                           | CTRICAL                     |
| Voltage/Frequency/Phase:<br>208V/60Hz/1 Ph                                         |                             |
| Total Amperage<br>Minimum Electrical Circuit                                       | 75.2 A<br>100 A             |
| Voltage/Frequency/Phase:<br>230V/60Hz/1 Ph                                         |                             |
| Total Amperage<br>Minimum Electrical Circuit                                       | 68.8 A<br>90 A              |
| Voltage/Frequency/Phase:<br>208V/60Hz/3 Ph                                         |                             |
| Total Amperage<br>Minimum Electrical Circuit                                       | 46.8 A<br>60 A              |
| Voltage/Frequency/Phase:<br>230V/60Hz/3 Ph                                         |                             |
| Total Amperage<br>Minimum Electrical Circuit                                       | 43 A<br>60 A                |
| WATER                                                                              |                             |
| Waterline Size (minimum)<br>Flow Pressure (required)<br>Incoming Temperature (min) | 1/2"<br>15-25 psi<br>110° F |
| DRAIN                                                                              |                             |
| Drainline Size (minimum)                                                           | 2"                          |