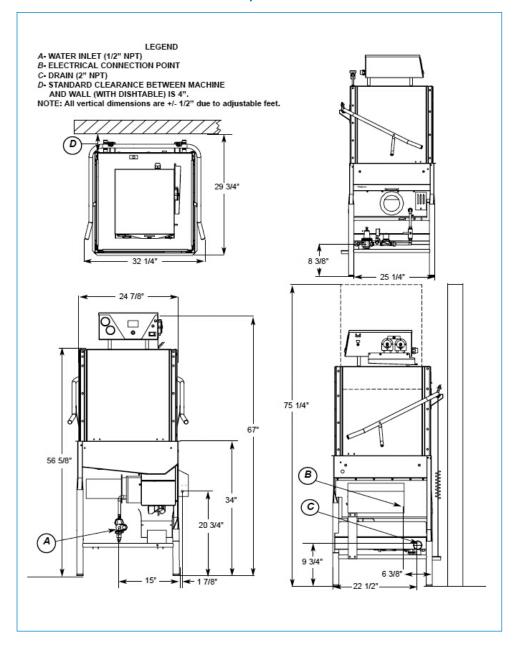

## **ES-2000HT SPECIFICATIONS:**

| OPERATING CAPACITY                                                                 |                             |
|------------------------------------------------------------------------------------|-----------------------------|
| Racks per Hour                                                                     | 55                          |
| OPERATING CYCLE (NORMAL                                                            | )                           |
| Wash Time<br>Dwell Time<br>Rinse Time<br>Load Time<br>Total Cycle Time             | 41<br>8<br>11<br>5<br>65    |
| OPERATING TEMPERATURES                                                             |                             |
| Wash (minimum)<br>Sanitizing Rinse (minimum)                                       | 150° F<br>180° F            |
| WATER CONSUMPTION                                                                  |                             |
| Gallons per Rack                                                                   | 1.25                        |
| ELECTRICAL RATINGS                                                                 | 2/4 hr                      |
| Wash Pump                                                                          | 3/4 hp                      |
| WASH CHAMBER Height                                                                | 17''                        |
| WEIGHT                                                                             | 17                          |
| Machine Weight                                                                     | 300 lbs                     |
| UTILITY REQUIREMENTS ELE                                                           | CTRICAL                     |
| Voltage/Frequency/Phase:<br>208V/60Hz/1 Ph                                         |                             |
| Total Amperage<br>Minimum Electrical Circuit                                       | 75.2 A<br>100 A             |
| Voltage/Frequency/Phase:<br>230V/60Hz/1 Ph                                         |                             |
| Total Amperage<br>Minimum Electrical Circuit                                       | 68.8 A<br>90 A              |
| Voltage/Frequency/Phase:<br>208V/60Hz/3 Ph                                         |                             |
| Total Amperage<br>Minimum Electrical Circuit                                       | 46.8 A<br>60 A              |
| Voltage/Frequency/Phase:<br>230V/60Hz/3 Ph                                         |                             |
| Total Amperage<br>Minimum Electrical Circuit                                       | 43 A<br>60 A                |
| WATER                                                                              |                             |
| Waterline Size (minimum)<br>Flow Pressure (required)<br>Incoming Temperature (min) | 1/2"<br>15-25 psi<br>110° F |
| DRAIN                                                                              |                             |
| Drainline Size (minimum)                                                           | 2"                          |