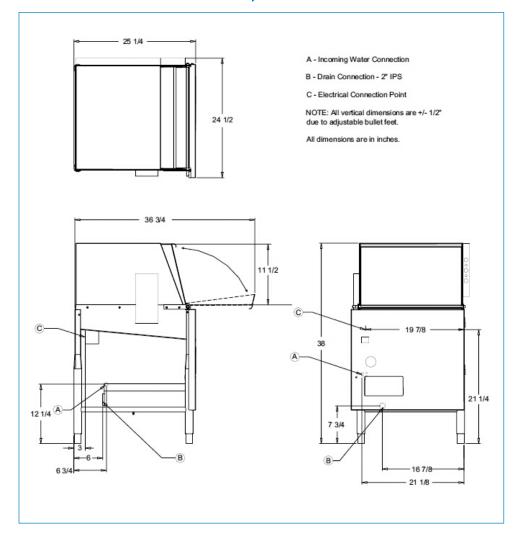

## **OMEGA 5E SPECIFICATIONS:**

|                                                                                                                 | 110113.                               |
|-----------------------------------------------------------------------------------------------------------------|---------------------------------------|
| OPERATING CAPACITY                                                                                              |                                       |
| Racks per Hour                                                                                                  | 31                                    |
| OPERATING CYCLE (NORMAL)                                                                                        | )                                     |
| Wash Time<br>Dwell Time<br>Rinse Time<br>Load Time<br>Total Cycle Time                                          | 43<br>18<br>24<br>30<br>115           |
| OPERATING TEMPERATURES                                                                                          |                                       |
| Wash (minimum)<br>Sanitizing Rinse (minimum)                                                                    | 120° F<br>120° F                      |
| WATER CONSUMPTION                                                                                               |                                       |
| Gallons per Rack                                                                                                | 1.16                                  |
| ELECTRICAL RATINGS                                                                                              |                                       |
| Wash Pump                                                                                                       | 3/4 hp                                |
| WEIGHT                                                                                                          |                                       |
| Machine Weight                                                                                                  | 215 lbs                               |
| UTILITY REQUIREMENTS ELEC                                                                                       | CTRICAL                               |
| Voltage/Frequency/Phase:<br>115V/60Hz/1 Ph                                                                      |                                       |
| Total Amperage<br>Minimum Electrical Circuit                                                                    | 16 A<br>20 A                          |
| WATER                                                                                                           |                                       |
| Waterline Size (minimum) Flow Pressure (required) Incoming Temperature (min) Incoming Temperature (recommended) | 1/2"<br>15-25 psi<br>120° F<br>140° F |
| DRAIN                                                                                                           |                                       |

Drainline Size (minimum)