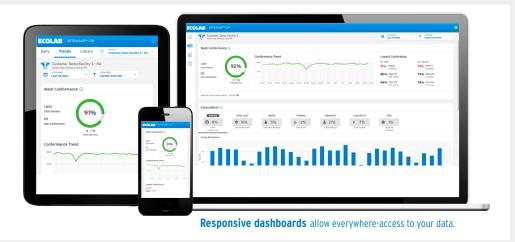

# **Gain Operational Visibility**

(D

Consolidated view and exception-based reporting wrapped into modern, easy-to-understand dashboards - from any device.

Today's view Actionable visibility into the quality of every wash

|   |             | / |
|---|-------------|---|
| o | <u>ne</u> l |   |
|   |             |   |
|   |             |   |

**Trending views** Measure SSOP compliance to enable immediate corrective action or recognition of sustained improvements

**Risk highlights & insights** Data to inform and influence deployment of improvement resources where they are most needed

### Resource consumption data Usage visualization empowers you to optimize costly resources

SEE HOW 3D TRASAR CIP monitors and provides the analytics to drive your business forward.