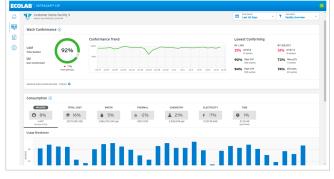

### Resource consumption data Usage visualization empowers you to optimize costly resources

SEE HOW 3D TRASAR CIP monitors and provides the analytics to drive your business forward.

# Track performance progress

Quickly and easily know exactly where you stand on resource use, sustainability goals, and the other key KPIs that help drive your operation's success.