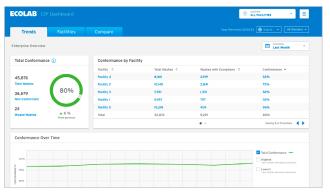

## **Uncover hot spots**

Roll-up capabilities give you the ability to easily identify your highest and lowest performing sites, lines and washes. Visibility any time, and from anywhere, to see precisely where to focus on improving performance, productivity and quality.

# Track performance progress

Quickly and easily know exactly where you stand on resource use, sustainability goals, and the other key KPIs that help drive your operation's success.