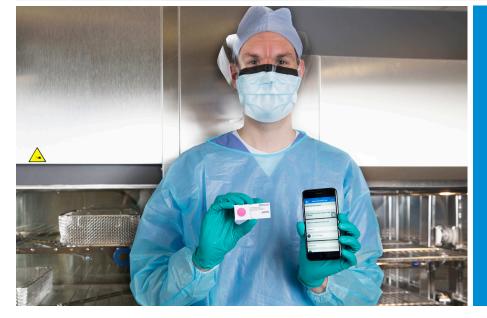

#### WASHER PROCESS INDICATOR & HOLDER

- Sensitive to aspects of the automated and ultrasonic cleaning process and validated against a standard test soil\*
- Mimics the realistic cleaning challenge posed by hard-to-reach instrument areas
- No blood products and non-toxic residuals
- Easy to interpret test soil with bright color and high contrast

#### WASHER PROCESS MANAGER

- Captures verification test results and data using an iOS app
- Customizable to meet your facility standard practices
- Automated cloud-based data management

Test results from Washer Process Indicators are digitally captured on the Washer Process Manager App, and stored on the cloud-based customer Data Portal for on-demand data analysis and reporting

NOTE: The Ecolab Washer Process Monitoring System is only available as a part of the Ecolab Central Sterile Program