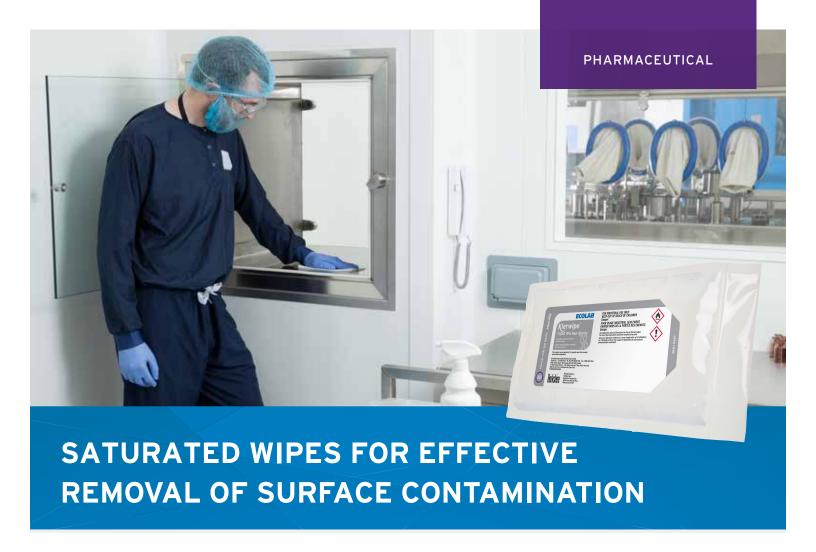

## Klerwipe 70 30 IPA Non-Sterile Pouch Wipes

Knitted, 100% polyester or low particulate, non-woven polyester/cellulose saturated with 70% v/v Isopropyl alcohol blended with Deionized (DI) Water

#### Klerwipe 70|30 IPA non-sterile pouch wipes are made for hard surfaces in cleanroom areas

# Klerwipe 70 | 30 IPA Non-Sterile Pouch Wipes

Knitted, 100% polyester or low particulate, non-woven polyester/cellulose saturated with 70% v/v Isopropyl alcohol blended with Deionized (DI) Water