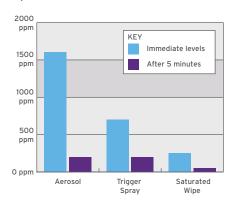

#### **OPERATOR SAFETY**

Using a saturated wipe also reduces airborne chemical droplets, which reduces the risk of inhalation and improves operator safety.

#### Alcohol Air Concentrations After Use\* Aerosol vs Trigger Spray vs Saturated Wipe

\*TECHNICAL REPORT - TR9902R Investigation into Airborne Concentrations of Alcohol when using a Trigger Spray, and Aerosol and Saturated Wipes