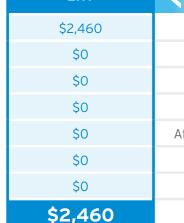

# EHT \$2,460 **\$**0 \$0

\$1,040 in Annual Savings per 1 Dishmachine

1 Ecolab Place St. Paul, MN 55102 www.ecolab.com 1.800.35.CLEAN ©2017 Ecolab USA Inc. All rights reserved. 52229/0400/1117

| COST \$                      | > TYPICAL HT<br>DOOR MACHINE |
|------------------------------|------------------------------|
| Rental Rate                  | \$0                          |
| Depreciation                 | \$1,290                      |
| Interest                     | \$870                        |
| Service Contract             | \$0                          |
| After Business Hours Service | e Charge \$450               |
| Preventive Maintenance Pr    | rogram \$0                   |
| Repair and Wear Part         | \$890                        |
| Total Annual Co              | st \$3,500                   |