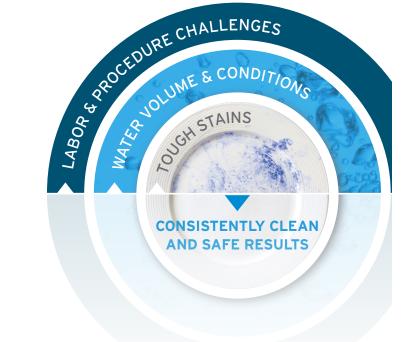

# Consistently clean and safe

Tough stains, hard water, soft water: Ecolab's advanced chemistry and automation give you one less worry to worry about – and your employees more time to devote to your residents.