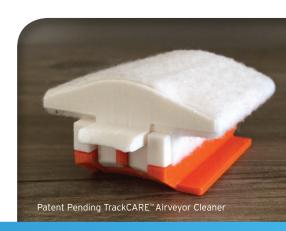

# An easier, safer alternative to manual cleaning

The **TrackCARE**™ Airveyor Cleaner Program is designed to help you improve productivity and product quality with a safe, straightforward solution for keeping your PET bottle airveyors clean and efficient. TrackCARE is a shuttle that cleans and lubricates the contact points between your airveyor track and your PET bottles – preventing bottle jams and promoting product quality.

#### MINIMIZE ENVIRONMENTAL IMPACTS

- Product is fully composed of recyclable materials
- Designed to integrate into any beverage manufacturing facility's recycling program

- Shuttle composed of PET, a non-woven wipe and NSF H1-approved proprietary chemistry
- Designed for use with 28mm PET air conveyor systems
- Fully recyclable solution