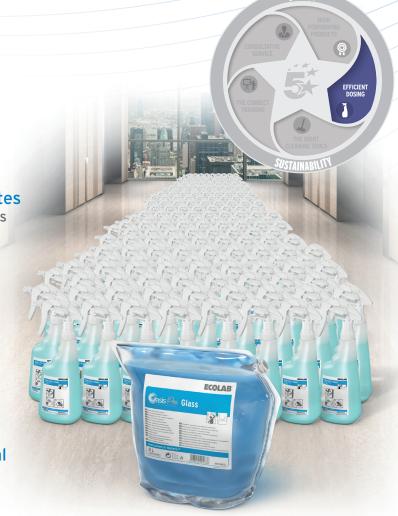

# Efficient dosing

The innovative Housekeeping range is packaged in 2L pouches and are dispensed into reusable spray bottles

Due to the unique dispensing method, there is no contact with concentrates to improve the safety of your employees

One pouch makes up to 1000 re-usable spray bottles\*

Significant reduction
 of packaging waste
 of minimum
 70% vs traditional pack sizes

\*Based on one 2-litre pouch of Oasis Pro Glass making over 1000 650ml spray bottles at minimum dilution rate