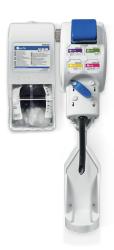

# Efficient dosing

The innovative Housekeeping range is packaged in 2L pouches and are dispensed into reusable spray bottles

Due to the unique dispensing method, there is no contact with concentrates to improve the safety of your employees

One pouch makes up to 1000 re-usable spray bottles\*

Significant reduction
 of packaging waste
 of minimum
 70% vs traditional pack sizes

\*Based on one 2-litre pouch of Oasis Pro Glass making over 1000 650ml spray bottles at minimum dilution rate