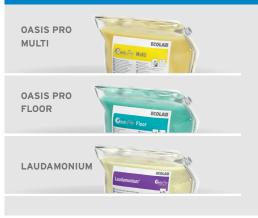

### SPECIALITY

| Multipurpose cleaner with advanced nanotechnology for long lasting cleanliness on all water resistant surfaces such as glass, mirrors, stainless-steel, chrome and copper.                                 | 9091900<br>2 x 2L Pouch |
|------------------------------------------------------------------------------------------------------------------------------------------------------------------------------------------------------------|-------------------------|
| High performance floor cleaner for all glossy surfaces such as marble, dolomite and granite.                                                                                                               | 9091920<br>2 x 2L Pouch |
| Quat-based surface disinfectant with a broad disinfection spectrum to prevent cross contamination.  EN13727(bactericidal): clean conditions: 1% (10 ml/L) - 60 min, dirty conditions 2 % (20ml/L) - 60 min | 9078670<br>2 x 2L Pouch |