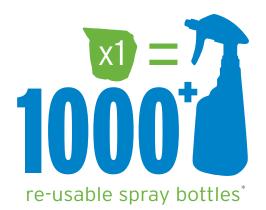

# Efficient dosing

The innovative Housekeeping range is packaged in 2L pouches and are dispensed into reusable spray bottles

Due to the unique dispensing method, there is no contact with concentrates to improve the safety of your employees

One pouch makes up to 1000 re-usable spray bottles\*

Significant reduction
 of packaging waste
 of minimum
 70% vs traditional pack sizes

\*Based on one 2-litre pouch of Oasis Pro Glass making over 1000 650ml spray bottles at minimum dilution rate