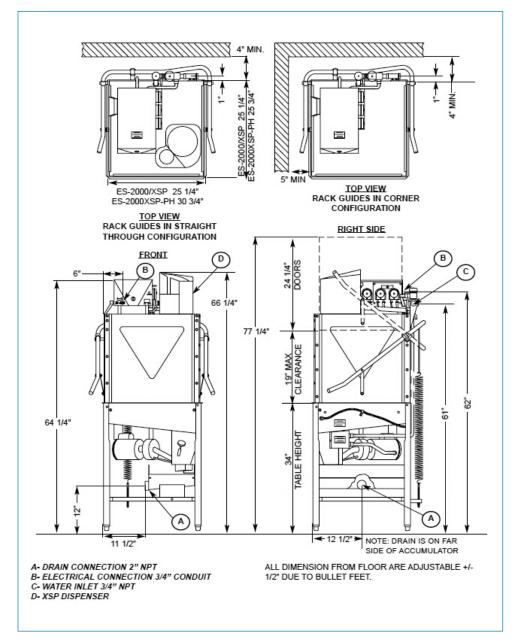

## **ES-2000 SPECIFICATIONS:**

| OPERATING CAPACITY                                                                                                              |                                             |
|---------------------------------------------------------------------------------------------------------------------------------|---------------------------------------------|
| Racks per Hour                                                                                                                  | 40                                          |
| OPERATING CYCLE (LIGHT)                                                                                                         |                                             |
| Total Cycle Time                                                                                                                | 77                                          |
| OPERATING CYCLE (NORMAL)                                                                                                        | )                                           |
| Wash Time<br>Dwell Time<br>Rinse Time<br>Load Time<br>Total Cycle Time                                                          | 42<br>18<br>25<br>5<br>90                   |
| OPERATING TEMPERATURES                                                                                                          |                                             |
| Wash (minimum)<br>Sanitizing Rinse (min)                                                                                        | 120° F<br>120° F                            |
| WATER CONSUMPTION                                                                                                               |                                             |
| Gallons per Rack                                                                                                                | 1.02                                        |
| ELECTRICAL RATINGS                                                                                                              |                                             |
| Wash Pump                                                                                                                       | 3/4 hp                                      |
| WASH CHAMBER                                                                                                                    |                                             |
| Height                                                                                                                          | 17"                                         |
| WEIGHT                                                                                                                          |                                             |
| Machine Weight                                                                                                                  | 197 lbs                                     |
| UTILITY REQUIREMENTS ELEC                                                                                                       | CTRICAL                                     |
| Voltage/Frequency/Phase:<br>115V/60Hz/1 Ph                                                                                      |                                             |
| Total Amperage<br>Minimum Electrical Circuit                                                                                    | 12 A<br>15 A                                |
| WATER                                                                                                                           |                                             |
| Waterline Size (min) 3/4" of<br>Flow Pressure (required)<br>Incoming Temperature (min)<br>Incoming Temperature<br>(recommended) | or ½" (CS)<br>15-25 psi<br>120° F<br>140° F |
| DRAIN                                                                                                                           |                                             |

Drainline Size (minimum)

ECSLAB

2"