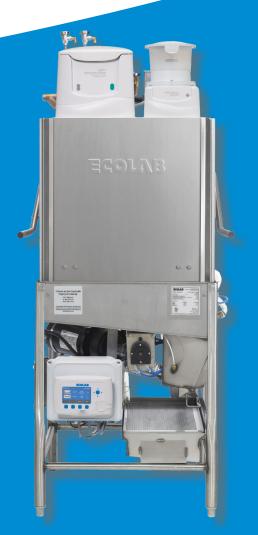

### **SMARTPOWER TSC Single**

- Integrated SMARTPOWER system tracks operational efficiency.
- Solid SMARTPOWER TSC products deliver unsurpassed cleaning results and greater convenience.
- ▲ Energy Star® rating helps reduce operating costs.

## ECOLAB DISHMACHINE RENTAL PROGRAM The highest level of clean backed by service you can trust.

#### PRODUCTS FOR USE IN THE SMARTPOWER TSC MACHINE

SMARTPOWER Dishmachine Detergent 6101201 4-6.75 lb 6101202 6-6.75 lb

SMARTPOWER Rinse Additive All Purpose 6101203 2-2.5 lb

SMARTPOWER Dishmachine Detergent Heavy Duty 6101200 4-6.75 lb

SMARTPOWER Rinse Additive Heavy Duty 6101199 2-2.5 lb

SMARTPOWER Dishmachine Detergent Specialty 6101308 4-6.75 lb

SMARTPOWER Solid Sanitizer (US) 6101357 4-1,000 pellet pouches EPA registered