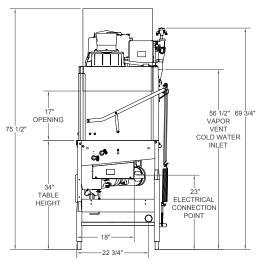

### **SMARTPOWER TSC Single**

- Integrated SMARTPOWER system tracks operational efficiency.
- Solid SMARTPOWER TSC products deliver unsurpassed cleaning results and greater convenience.
- ▲ Energy Star® rating helps reduce operating costs.



Renting a dishmachine from Ecolab allows you to focus on your business with the security of knowing your warewashing operation is properly managed.





## ECOLAB DISHMACHINE RENTAL PROGRAM The highest level of clean backed by service you can trust.











#### PRODUCTS FOR USE IN THE SMARTPOWER TSC MACHINE



SMARTPOWER Dishmachine Detergent 6101201 4-6.75 lb 6101202 6-6.75 lb



SMARTPOWER Rinse Additive All Purpose 6101203 2-2.5 lb



SMARTPOWER Dishmachine Detergent Heavy Duty 6101200 4-6.75 lb



SMARTPOWER Rinse Additive Heavy Duty 6101199 2-2.5 lb



SMARTPOWER Dishmachine Detergent Specialty 6101308 4-6.75 lb



SMARTPOWER Solid Sanitizer (US) 6101357 4-1,000 pellet pouches EPA registered

## SMARTPOWER TSC SINGLE SPECIFICATIONS

#### OPERATING CAPACITY

Total Cycle Time

Racks per Hour (NSF rating)

# OPERATING CYCLE (SECONDS) NORMAL Wash Time 42 Dwell Time 18 Rinse Time 25 Load Time 5

#### OPERATING CYCLE (SECONDS) HEAVY

90

| Wash Time<br>Dwell Time | 118<br>17 |
|-------------------------|-----------|
| Rinse Time