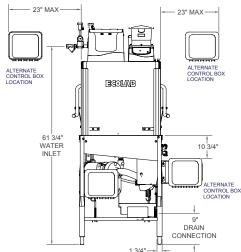

### **SMARTPOWER TSC Single**

- Integrated SMARTPOWER system tracks operational efficiency.
- Solid SMARTPOWER TSC products deliver unsurpassed cleaning results and greater convenience.
- ▲ Energy Star® rating helps reduce operating costs.



Renting a dishmachine from Ecolab allows you to focus on your business with the security of knowing your warewashing operation is properly managed.





## ECOLAB DISHMACHINE RENTAL PROGRAM The highest level of clean backed by service you can trust.











#### PRODUCTS FOR USE IN THE SMARTPOWER TSC MACHINE



SMARTPOWER Dishmachine Detergent 6101201 4-6.75 lb 6101202 6-6.75 lb



SMARTPOWER Rinse Additive All Purpose 6101203 2-2.5 lb



SMARTPOWER Dishmachine Detergent Heavy Duty 6101200 4-6.75 lb



SMARTPOWER Rinse Additive Heavy Duty 6101199 2-2.5 lb



SMARTPOWER Dishmachine Detergent Specialty 6101308 4-6.75 lb



SMARTPOWER Solid Sanitizer (US) 6101357 4-1,000 pellet pouches EPA registered

## SMARTPOWER TSC SINGLE SPECIFICATIONS

#### OPERATING CAPACITY

Total Cycle Time

Racks per Hour (NSF rating)

# OPERATING CYCLE (SECONDS) NORMAL Wash Time 42 Dwell Time 18 Rinse Time 25 Load Time 5

#### OPERATING CYCLE (SECONDS) HEAVY

90

| Wash Time<br>Dwell Time | 118<br>17 |
|-------------------------|-----------|
| Rinse Time