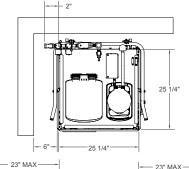

#### **WASH CHAMBER**

Height 17"

#### WEIGHT

Machine Weight 230 lb Shipping Weight 265 lb