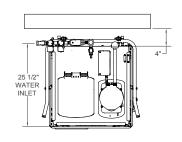

#### WATER

| Flow (minimum), gal/hour                     | 60    |
|----------------------------------------------|-------|
| at 100% capacity<br>Waterline Size (minimum) | 1/2"  |
| Flow Pressure                                | 15-25 |
| (recommended)                                | psi   |
| Incoming Temperature (minimum)               | 120°F |
| Incoming Temperature                         | 140°F |
| (recommended)                                |       |