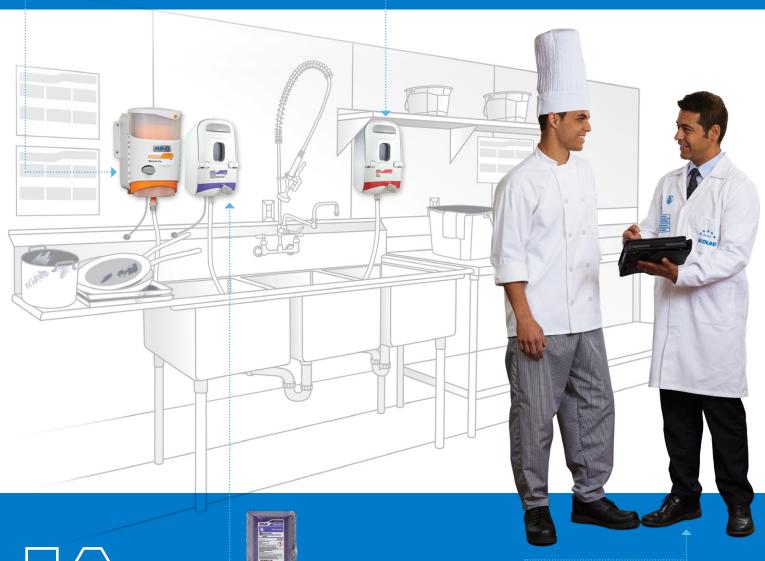

## **SMARTPOWER**<sup>™</sup>

SMARTPOWER™ is a complete warewashing program that uses proprietary chemistry resulting in the highest level of cleanliness, promotes food safety and sustainability while saving labor and utilities.

## The complete warewashing program for results that shine, the first time.