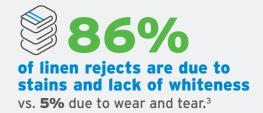

with a strong focus on stain removal<sup>2</sup>

- 1. Based on Ecolab internal test 2021, Ecolab Liquid Laundry Built Detergent and Tide 2X were tested at medium dose, 115F and 5 gpg water. Industry standard swatches used. Compared to Tide 2X, Ecolab Liquid Laundry Built Detergent is 22% more effective to remove oily food stains, 49% more effective to remove flood, and 27% more effective to remove face makeup.
- 2. Ecolab Liquid Laundry Program and Ecolab laundry experts, with strong focus on stain removal and rewash reduction, can help potentially reduce your rewash rate to 3-5%. According to Rewash: Money Down the Drain published in 2017 by American Laundry News, the national average reject rate is 3-5%.
- 3. Ecolab in Market Linen-Life Research, June 2014