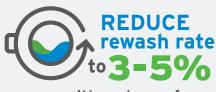

with a strong focus on stain removal<sup>2</sup>

- 1. Based on Ecolab internal test 2021, Ecolab Liquid Laundry Built Detergent and Tide 2X were tested at medium dose, 115F and 5 gpg water. Industry standard swatches used. Compared to Tide 2X, Ecolab Liquid Laundry Built Detergent is 22% more effective to remove oily food stains, 49% more effective to remove flood, and 27% more effective to remove face makeup.
- 2. Ecolab Liquid Laundry Program and Ecolab laundry experts, with strong focus on stain removal and rewash reduction, can help potentially reduce your rewash rate to 3-5%. According to Rewash: Money Down the Drain published in 2017 by American Laundry News, the national average reject rate is 3-5%.
- 3. Ecolab in Market Linen-Life Research, June 2014