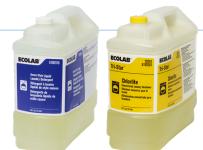

### **Dispensed Liquids**

▲ Pleasant Smell

Removes malodors and provides fresh scent to linens.

▲ Concentrated Formula

Less product is needed to remove soils.