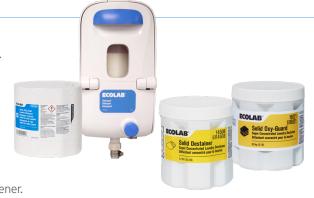

#### **Dispensed Solids** \_

Safe for Users

Solid program significantly reduces access to product and is safe for users.

Easy to Use

Controlled dispensing with a simple push button helps reduce product over-consumption and waste.

▲ Gentle on Linens

Mild chemistry is gentle, yet results in hygienically clean linens.

▲ Innovative and Advanced Formula

Detergent features surfactants, enzymes, water conditioners, and optical brightener.