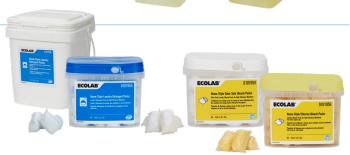

#### **Unit Dose Packs**

Convenient

Quickly choose the combination of products for current laundry load.

▲ Premeasured Product

Simply toss a pack into the wash without any measuring required.

| PRODUCT                                    | SIZE                    | SKU     |
|--------------------------------------------|-------------------------|---------|
| Dispensed Solids                           |                         |         |
| Home-Style Solid Detergent                 | 4 - 3 lb                | 6101659 |
| Solid Destainer Bleach                     | 4 - 3 lb                | 6116021 |
| Solid Oxy-Guard Bleach                     | 4 - 3 lb                | 6114508 |
| Dispensed Liquids                          |                         |         |
| Home-Style Liquid Laundry Detergent        | 1 - 2.5 gal             | 6100916 |
| Chlorlite Bleach                           | 1 - 2.5 gal             | 6110261 |
| Unit Dose Packs                            |                         |         |
| Home-Style Laundry Detergent Packs         | 2-60 unit dose packs    | 6101955 |
|                                            | 1 - 450 unit dose packs | 6101956 |
| Home-Style Laundry Color Safe Bleach Packs | 1 - 60 unit dose packs  | 6101959 |
| Home-Style Laundry Chlorine Bleach Packs   | 1 - 60 unit dose packs  | 6101958 |