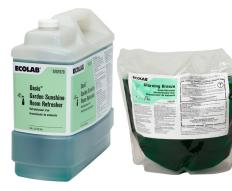

#### **ROOM REFRESHERS**

| PRODUCT NAME    | 2.5 GAL | 2-2 L   | 2-1.3 L | 6-32 OZ (RTU) |
|-----------------|---------|---------|---------|---------------|
| Clean Escape    | 6101973 | 6101974 |         |               |
| Laundry Fresh   | 6101975 | 6101976 | 6101984 |               |
| Morning Breeze  | 6101977 | 6101978 |         |               |
| Garden Sunshine | 6101979 | 6101980 |         | 6101983       |
| Island Wave     | 6101981 | 6101982 |         |               |