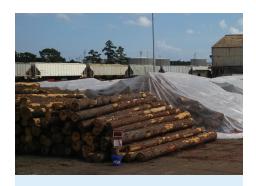

## **Containerized or Bulk Capabilities**

No matter how you are moving your logs, we have your fumigation covered. Our flexible chambers allow us to create the most optimal size whether your logs are packed in containers or stacked on the ground.