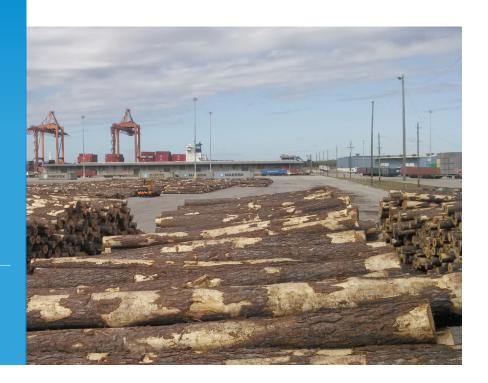

## **Containerized or Bulk Capabilities**

No matter how you are moving your logs, we have your fumigation covered. Our flexible chambers allow us to create the most optimal size whether your logs are packed in containers or stacked on the ground.