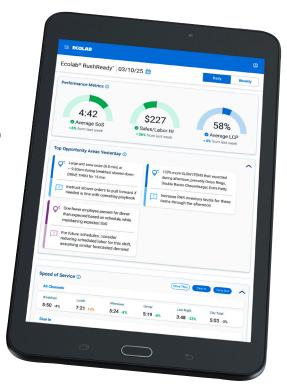

Analyzes integrated customer data and tracks performance against key business metrics.

Speed of Service (SoS) and Sales/Labor Hour help to identify wins and opportunities.<sup>1</sup>

#### Delivers customized insights & recommendations that identify unit-level opportunities

Example Outcomes<sup>1</sup>

Point of Sale

#### **Prioritize Tasks**

- † 133% more SLOW ITEMS than expected during afternoon, primarily Onion Rings, Double Bacon Cheeseburger, Extra Patty.
- Increase PAR inventory levels for these items through the afternoon.

#### **Adjust Staffing**

- One fewer employee present for dinner than expected based on schedule while maintaining expected SoS
- Consider if possible to reduce scheduled labor for this shift in the future, assuming similar forcasted demand

#### **Target Training**

- A low number of PREMIUM ITEMS decreased sales for the late night shift (63.0% less than expected).
- Consider encouraging staff to recommend more PREMIUM ITEMS.

A dedicated, in-person Performance Coach guides store leaders in data-driven strategies for operational improvement