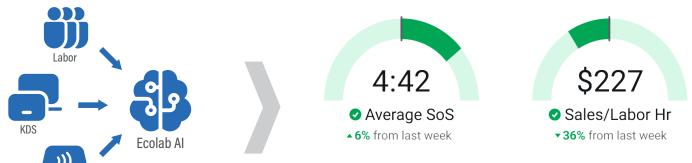

Analyzes integrated customer data and tracks performance against key business metrics.

Speed of Service (SoS) and Sales/Labor Hour help to identify wins and opportunities.<sup>1</sup>