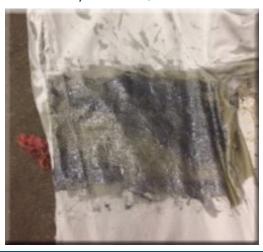

# **SOIL REMOVAL**

Soiled with Dirty Motor Oil/Grease

Washed once with Performance Industrial XXL