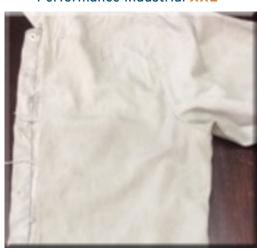

# **SOIL REMOVAL**

Soiled with Dirty Motor Oil/Grease

Washed once with Performance Industrial XXL