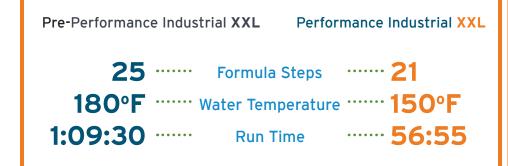

### PRODUCTIVITY IMPROVEMENT\*: BAR MOPS

## Savings

340 GALLONS SAVED IN EACH RUN

10 - 30 DEGREE DECREASE IN FOUR FORMULA STEPS

12:35 MINUTES SAVED PER FORMULA